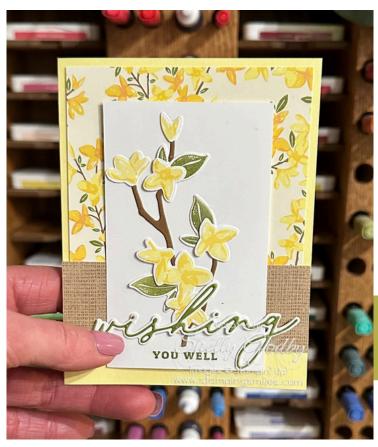

## Stampin' Up! Delightful Wishes Card Measurements & Sketch

- Card Base: 8-1/2" x 5-1/2" Lemon Lolly Cardstock
- Floral Patterned Paper Layer: 4" x 3-3/4" Floral Delight 12" x
  12" Designer Series Paper
- Brown Patterned Paper Layer: 4-1/4" x 1-1/2" Floral Delight 12"
  x 12" Designer Series Paper
- Greeting Layer: 4" x 1-3/4" Basic White Cardstock
- Greeting Layer: 4-1/4" x 1-3/4" Old Olive Cardstock
- Greeting Adhesive Layer: 4" x 1-1/2" Adhesive Sheets
- White Layer: 2-3/4" x 4-1/2" Basic White Cardstock
- Branch Layer: 2" x 5" Pecan Pie Cardstock
- Adhesive Layer for Branch: 1-7/8" x 4-7/8" Adhesive Sheets
- Flowers and Leaves Layer: 2" x 4-1/2" Basic White Cardstock
- Inside Layer: 4" x 5-1/4" Basic White Cardstock