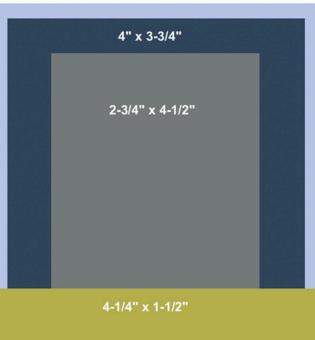

## Stampin' Up! Delightful Wishes Card Measurements & Sketch

- Card Base: 8-1/2" x 5-1/2" Lemon Lolly Cardstock
- Floral Patterned Paper Layer: 4" x 3-3/4" Floral Delight 12" x
  12" Designer Series Paper
- Brown Patterned Paper Layer: 4-1/4" x 1-1/2" Floral Delight 12"
  x 12" Designer Series Paper
- Greeting Layer: 4" x 1-3/4" Basic White Cardstock
- Greeting Layer: 4-1/4" x 1-3/4" Old Olive Cardstock
- Greeting Adhesive Layer: 4" x 1-1/2" Adhesive Sheets
- White Layer: 2-3/4" x 4-1/2" Basic White Cardstock
- Branch Layer: 2" x 5" Pecan Pie Cardstock
- Adhesive Layer for Branch: 1-7/8" x 4-7/8" Adhesive Sheets
- Flowers and Leaves Layer: 2" x 4-1/2" Basic White Cardstock
- Inside Layer: 4" x 5-1/4" Basic White Cardstock